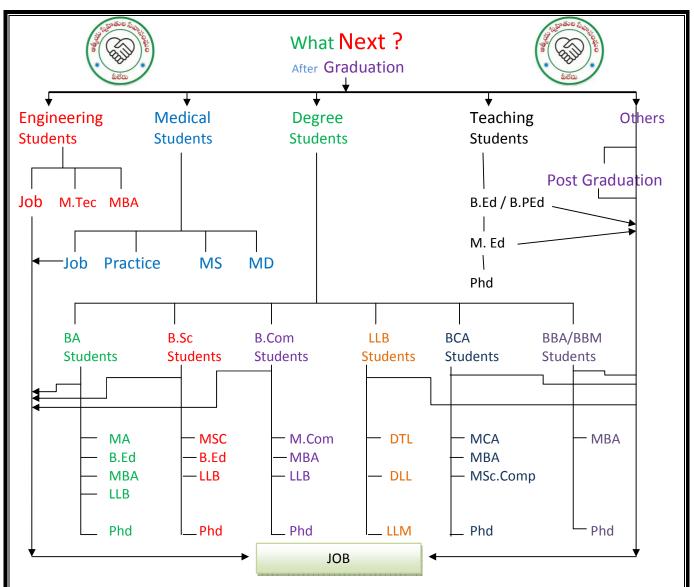

| Post Graduation   | Eligibility                                 |
|-------------------|---------------------------------------------|
| Course            |                                             |
| MA Telugu         | Any degree with one subject Telugu          |
|                   |                                             |
| MA English        | Any degree with one subject English         |
| MA Hindi          | Any degree with one subject Hindi           |
| MA Economics      | BA with Economics one of the sub.           |
| MA History        | BA with History one of the sub.             |
| MA Sociology      | BA                                          |
| MA Political Sci. | BA                                          |
| MA Public Adm.    | BA.